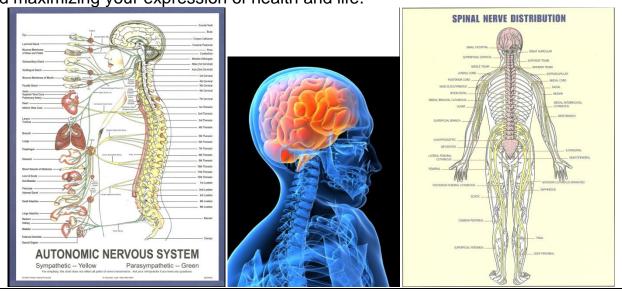

## **GRASPING THE 'BIG IDEA'**

- You are more than your body. There is a Life Energy inside of you and all living things. We call this your Life Force or Innate Intelligence.
- Your body is constantly changing. Every day you either get a little stronger, or a little weaker.
- The strength and health of your body is determined by how fully you are expressing your Life Force.
- Three things are necessary to maximize the expression of your Life Force in your body and grow stronger every day: 1) A Positive Focus; 2) A Healthy Lifestyle; 3) A Clear neurological CONNECTION between your brain and your body.
- In order to maintain a clear brain-body connection, your spine must be aligned and functioning optimally.

 The purpose of your chiropractic care is to help you regain and maintain optimal spine and nerve system function, so that you have the BEST chance of growing stronger every day, and maximizing your expression of health and life.